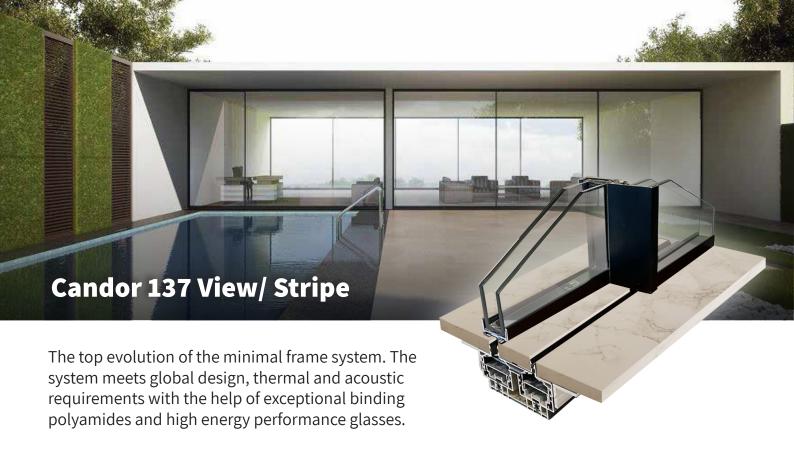

#### Sections

The extruded aluminum sections are made from 6060 and 6063 alloy composition with polyamide strip, in order to fulfill system requirements and suitable for high thermal insulation and compatibility for anodizing or painting.

#### Gasket

Both static and dynamic gaskets are realized in EPDM (ethylene propylene diene monomer). The retention brushes are in high-density propylene with central water stripping.

#### **Accessories**

Patented accessories, made with the best materials, have been studied for an easy, rational use. The ball bearings are made from Stainless Steel to take maximum load.