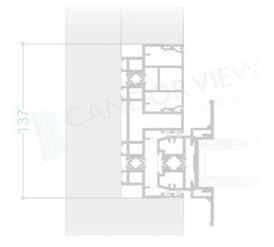

# Max. Sash Height:

5.5 m

### Max. Sash Width:

3 m

## **Invisible Rail:**

Stripe system has invisible rail possibility

## **Opening Possibilities**

Sliding doors and windows

## Glass thickness:

26-42 mm



#### Sections

The extruded aluminum sections are made from 6060 and 6063 alloy composition with polyamide strip, in order to fulfill system requirements and suitable for high thermal insulation and compatibility for anodizing or painting.

#### Gasket

Both static and dynamic gaskets are realized in EPDM (ethylene propylene diene monomer). The retention brushes are in high-density propylene with central water stripping.

#### **Accessories**

Patented accessories, made with the best materials, have been studied for an easy, rational use. The ball bearings are made from Stainless Steel to take maximum load.